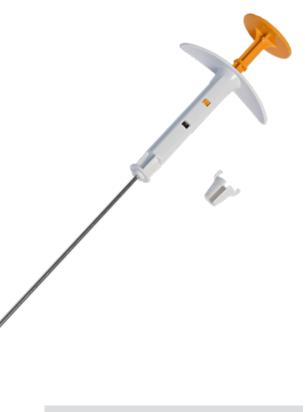

## PRECISE DELIVERY SYSTEM

Compatible with:

- Hologic Eviva 0913-20, 1213-20 (STX)
- Hologic BREV09 (STX)
- ATEC ILS 0914-20 (MRI)

## ORDERING INFORMATION

| Model Number | Product Description                                           |
|--------------|---------------------------------------------------------------|
| SSR13B-01    | SCOUT Bx Reflector and Delivery System End Deploy 15G 12.3 cm |