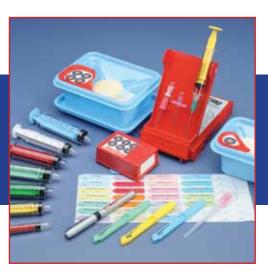

#### **SAFETY SOLUTIONS**

Merit Medical is pleased to offer a variety of safety products including waste disposal, safety scalpels, pen, and label systems to reduce medication errors. These products have been designed to complement other devices in an effort to make the clinical setting safer for both the clinician and the patient.