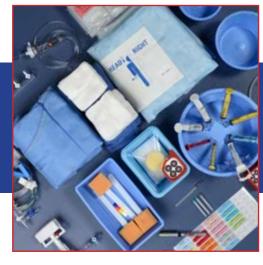

### Optimise Efficiency, Reduce Cost and Waste

Assembling all the products you need for a procedure can be time consuming. It cost and waste. Merit Medical can customise procedural packs to your specifical products for cardiology, radiology, and other procedures. Merit Medical procedures

#### **GUIDE WIRES**

Exceptional PTFE coating, high performance, and consistent quality make the Merit InQwire® guide wires an excellent choice for your procedural needs.

Ready-made packs may contain products you don't need, resulting in increased tions that meet your clinical requirements. Our packs combine high quality ural packs can help you optimise efficiency and reduce cost and waste.

Merit Medical offers a broad selection of fluid management products ranging from simple fluid spikes and drip chambers to complex trifurcated tubing sets.

Custom and standard fluid management products are available.