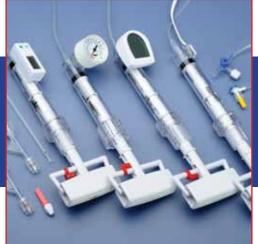

## INFLATION DEVICES & ACCESSORIES

Merit Medical's market-leading analogue and digital inflation devices provide reliable and accurate inflation for your most demanding cases. Ergonomically designed with accuracy and quality in mind, Merit inflation devices are also available in custom kit configurations.