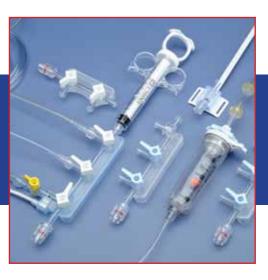

#### MANIFOLDS & FLUID MANAGEMENT

Merit<sup>®</sup> Manifolds have been designed to meet numerous clinician preferences. The clear polycarbonate material allows easy visibility for de-bubbling and the handles have been designed for ease of torque. Additional options include one to five ports, 200 psi or 500 psi, 6" extension tubing, rotating luer, and block body or half body styles.

Merit Medical has developed a complete line of technically sophisticated, clinically-acclaimed hemostasis valves and angioplasty accessories, minimizing blood loss and optimizing control of interventional devices.