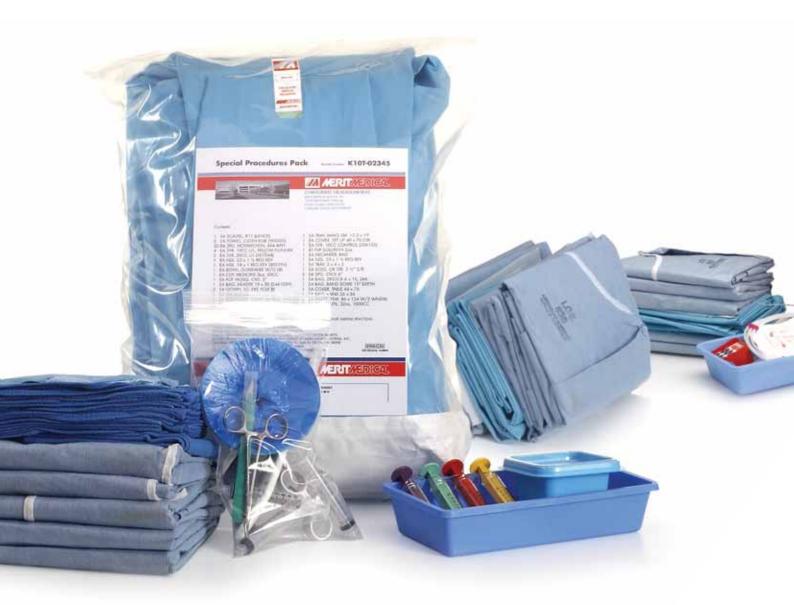

## **CUSTOM PACKS**

# DID YOU PACK EVERYTHING?

### Optimise Efficiency, Reduce Cost and Waste

Assembling all the products you need for a procedure can be time consuming. It cost and waste. Merit Medical can customise procedural packs to your specifical products for cardiology, radiology, and other procedures. Merit Medical procedures

#### **GUIDE WIRES**

Exceptional PTFE coating, high performance, and consistent quality make the Merit InQwire® guide wires an excellent choice for your procedural needs.

Ready-made packs may contain products you don't need, resulting in increased tions that meet your clinical requirements. Our packs combine high quality ural packs can help you optimise efficiency and reduce cost and waste.

## PACKED UP AND READY TO GO!

Merit Medical is proud to offer an increased level of service for customers through direct pack and tray distribution. Physicians can choose from a vast range of complementary products to customise their procedural pack needs. Enjoy the simplicity of having all the items you need delivered together, thus streamlining clinical set up time.