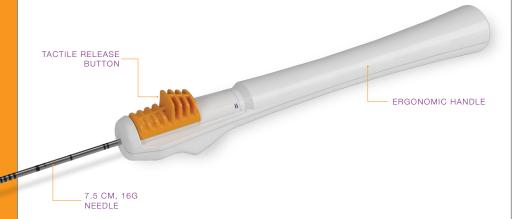

## Introducing the New SCOUT® Ultrasound Delivery System

- Outstanding control and ease of use with an ergonomic handle
- Excellent visualization with intuitive needle bevel orientation
- Easy single-hand deployment with large tactile release button